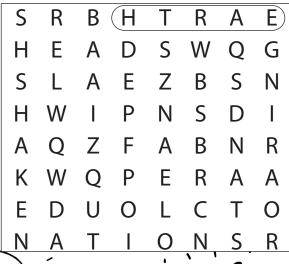

### EMPTY SQUARES

The words below tell that God will send Jesus someday. Try to fit them into the empty squares. One word has been done for you.

Try to find 12 words from today's Gospel in the puzzle. You may go up or down, from side to side, or diagonally. Circle each word as you find it, and mark it off the list. One word has been done for you.