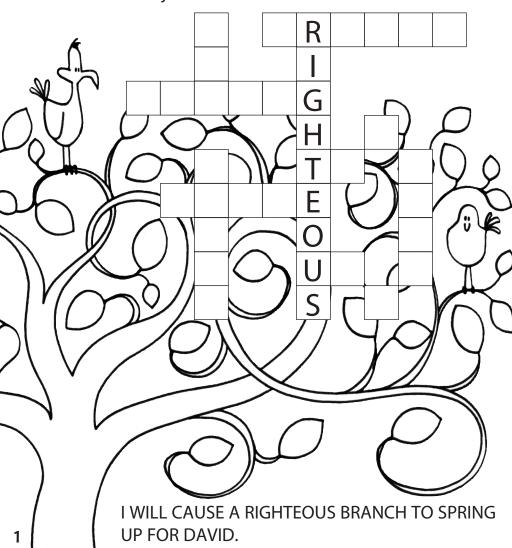

### EMPTY SQUARES

The words below tell that God will send Jesus someday. Try to fit them into the empty squares. One word has been done for you.

Try to find 12 words from today's Gospel in the puzzle. You may go up or down, from side to side, or diagonally. Circle each word as you find it, and mark it off the list. One word has been done for you.