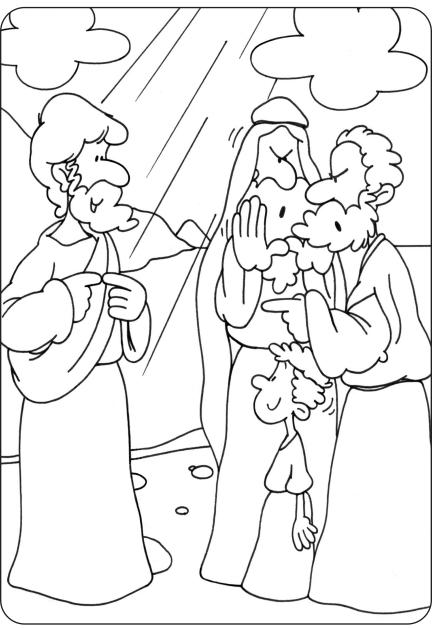

# 12th Sunday after Pentecost

They said, "Is not this Jesus, the son of Joseph, whose father and mother we know? How does He now say, 'I have come down from heaven'?"

John 6:42

| NAME: |
|-------|
|-------|