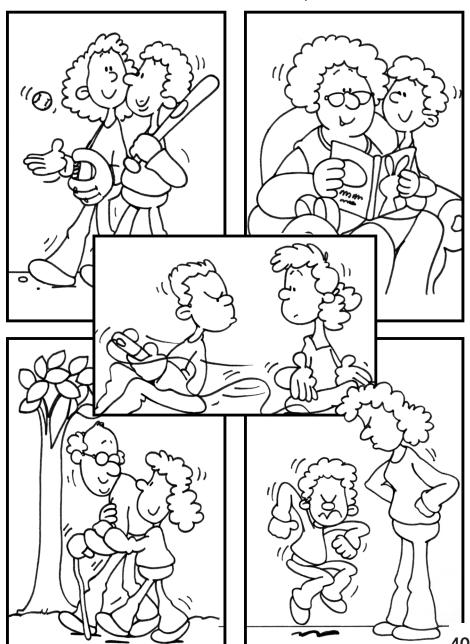

### Picture Puzzle

Today's Epistle says that we should "walk in love, as Christ loved us." Draw a heart beside the pictures that show children showing the love of Christ to others. Draw an X over the other pictures.