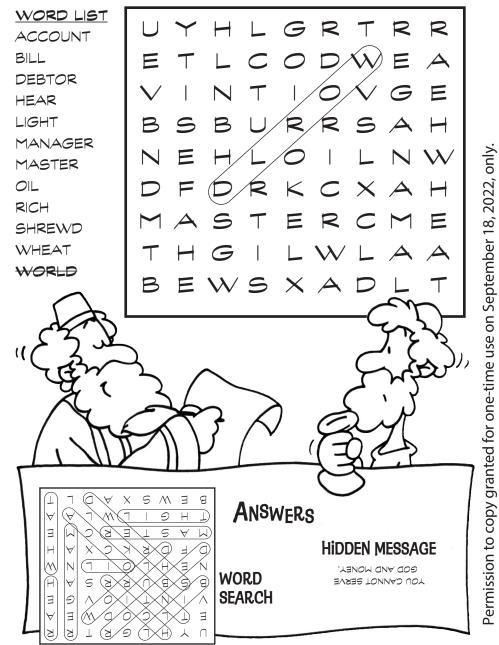

## SEARCH

Try to find 12 words from today's Gospel in the puzzle. You may go up or down, from side to side, or diagonally. Circle each word as you to side, or diagonally. Circle each word as you find it and mark it off the list. One word has been done for you.

## HIDDEN MESSAGE

To learn something Jesus said in today's Gospel, circle every third letter in the puzzle. Print the letters on the lines below. Then divide them into words.

SOMETHING to DRAW

In one of the spaces below, draw someone serving God. In the other space, draw someone serving money. Which person would you rather be?